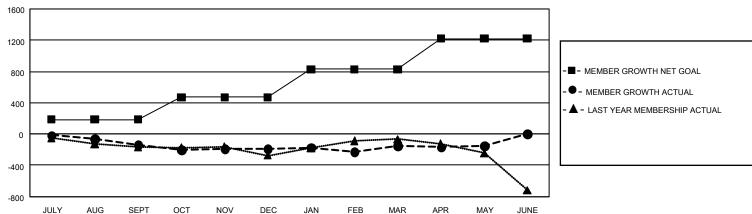

## GOALS AND ACTUAL MEMBERS CUMULATIVE

| DROPPED CLUBS: 17 |       | 327 CLUBS OF 707 ADDED 1 OR MORE | GENDER DISTRIBUTION             |                |       |
|-------------------|-------|----------------------------------|---------------------------------|----------------|-------|
|                   |       | NEW MEMBERS                      | MALE 10,693 (65.92              |                |       |
|                   |       |                                  | FEMALE                          | 5,528 (34.08%) |       |
| DROPPED MEMBERS   |       |                                  |                                 |                |       |
| DECEASED          | 261   | CLICK HERE FOR CUMULATIVE        | TOTAL FAMILY UNIT MEMBERS       |                | 3,118 |
| CLUB CANCELLED 49 |       | MEMBERSHIP DATA                  |                                 |                | 4.500 |
| OTHER             | 1,319 |                                  | FAMILY MEMBERS PAYING HALF DUES |                | 1,599 |
| TOTAL             | 1,629 |                                  |                                 |                |       |