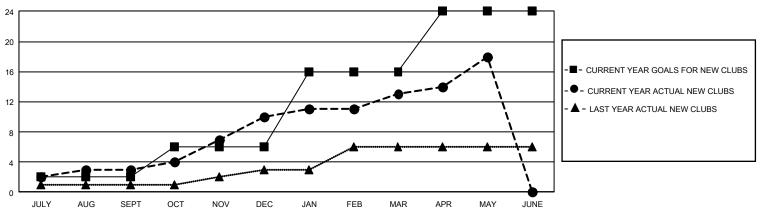

| 3           | 6             | JULY/AUG/SEPT         | 185                    | 323                     | 406                                                |  |
| OCT/NOV/DEC   | 12            | 7           | 2             | OCT/NOV/DEC           | 285                    | 651                     | 648                                                |  |
| JAN/FEB/MAR   | 30            | 3           | 6             | JAN/FEB/MAR           | 360                    | 388                     | 310                                                |  |
| APR/MAY/JUNE  | 24            | 5           | 3             | APR/MAY/JUNE          | 390                    | 293                     | 265                                                |  |

## GOALS AND ACTUAL NEW CLUBS CUMULATIVE



## GOALS AND ACTUAL MEMBERS CUMULATIVE



| DROPPED CLUBS: 17 |       | 327 CLUBS OF 707 ADDED 1 OR MORE | GENDER DISTRIBUTION             |                |       |
|-------------------|-------|----------------------------------|---------------------------------|----------------|-------|
|                   |       | NEW MEMBERS                      | MALE 10,693 (65.92              |                |       |
|                   |       |                                  | FEMALE                          | 5,528 (34.08%) |       |
| DROPPED MEMBERS   |       |                                  |                                 |                |       |
| DECEASED          | 261   | CLICK HERE FOR CUMULATIVE        | TOTAL FAMILY UNIT MEMBERS       |                | 3,118 |
| CLUB CANCE